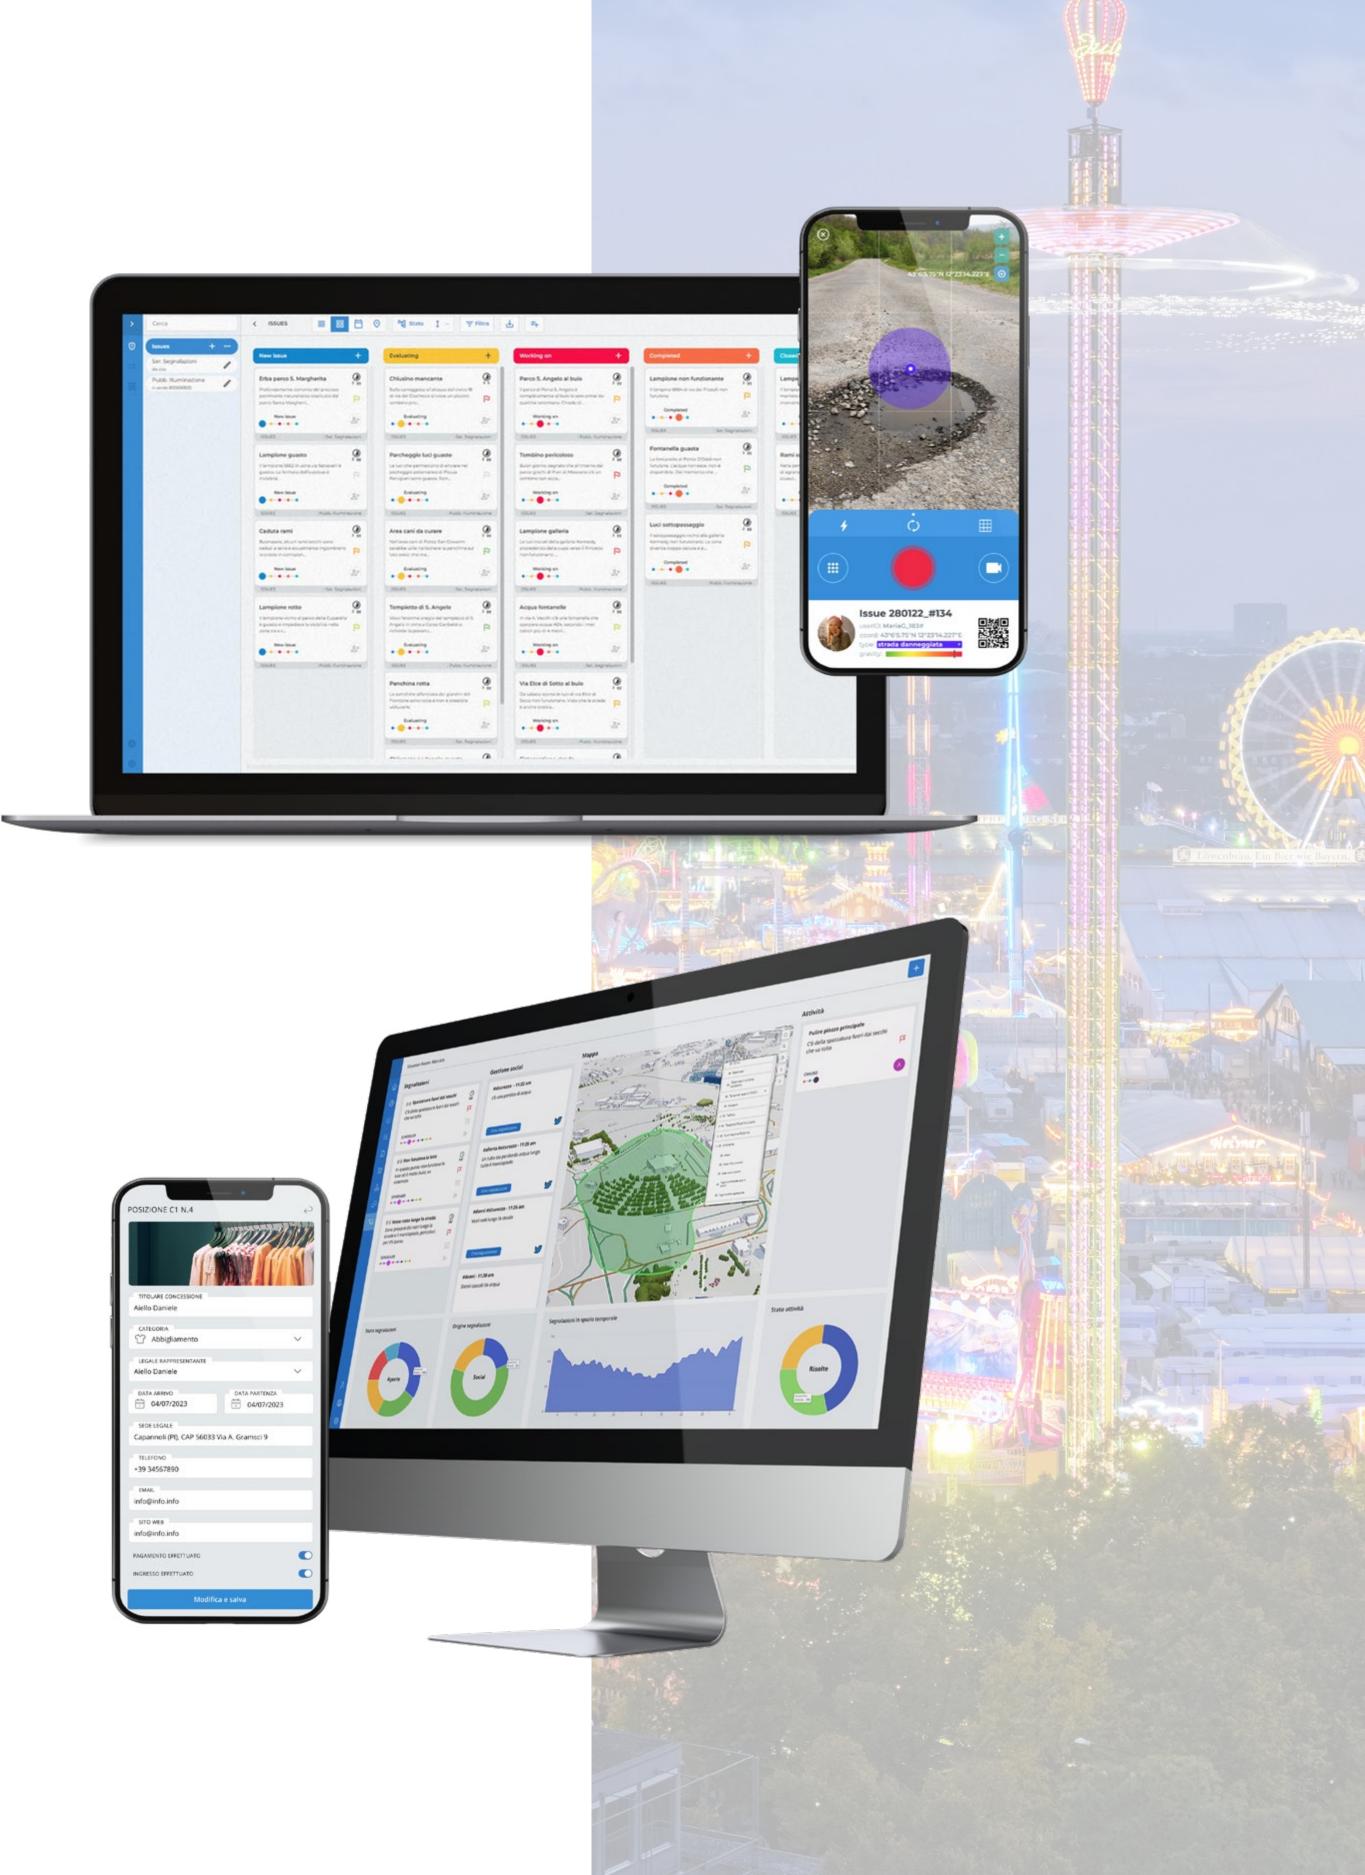

## Issue Manager

The direct link between citizens and the administration

Issue Manager is a cloud platform designed for the centralized collection and management of reports, complaints, and suggestions from citizens. The system enhances efficiency in report management by automating workflows and facilitating communication with citizens.

## Crowd Planning

Participatory urban design

Crowd Planning is a platform for participatory urban codesign that actively involves the community in territorial planning, facilitating communication between public administration and citizens to enhance the impact of local policy initiatives.