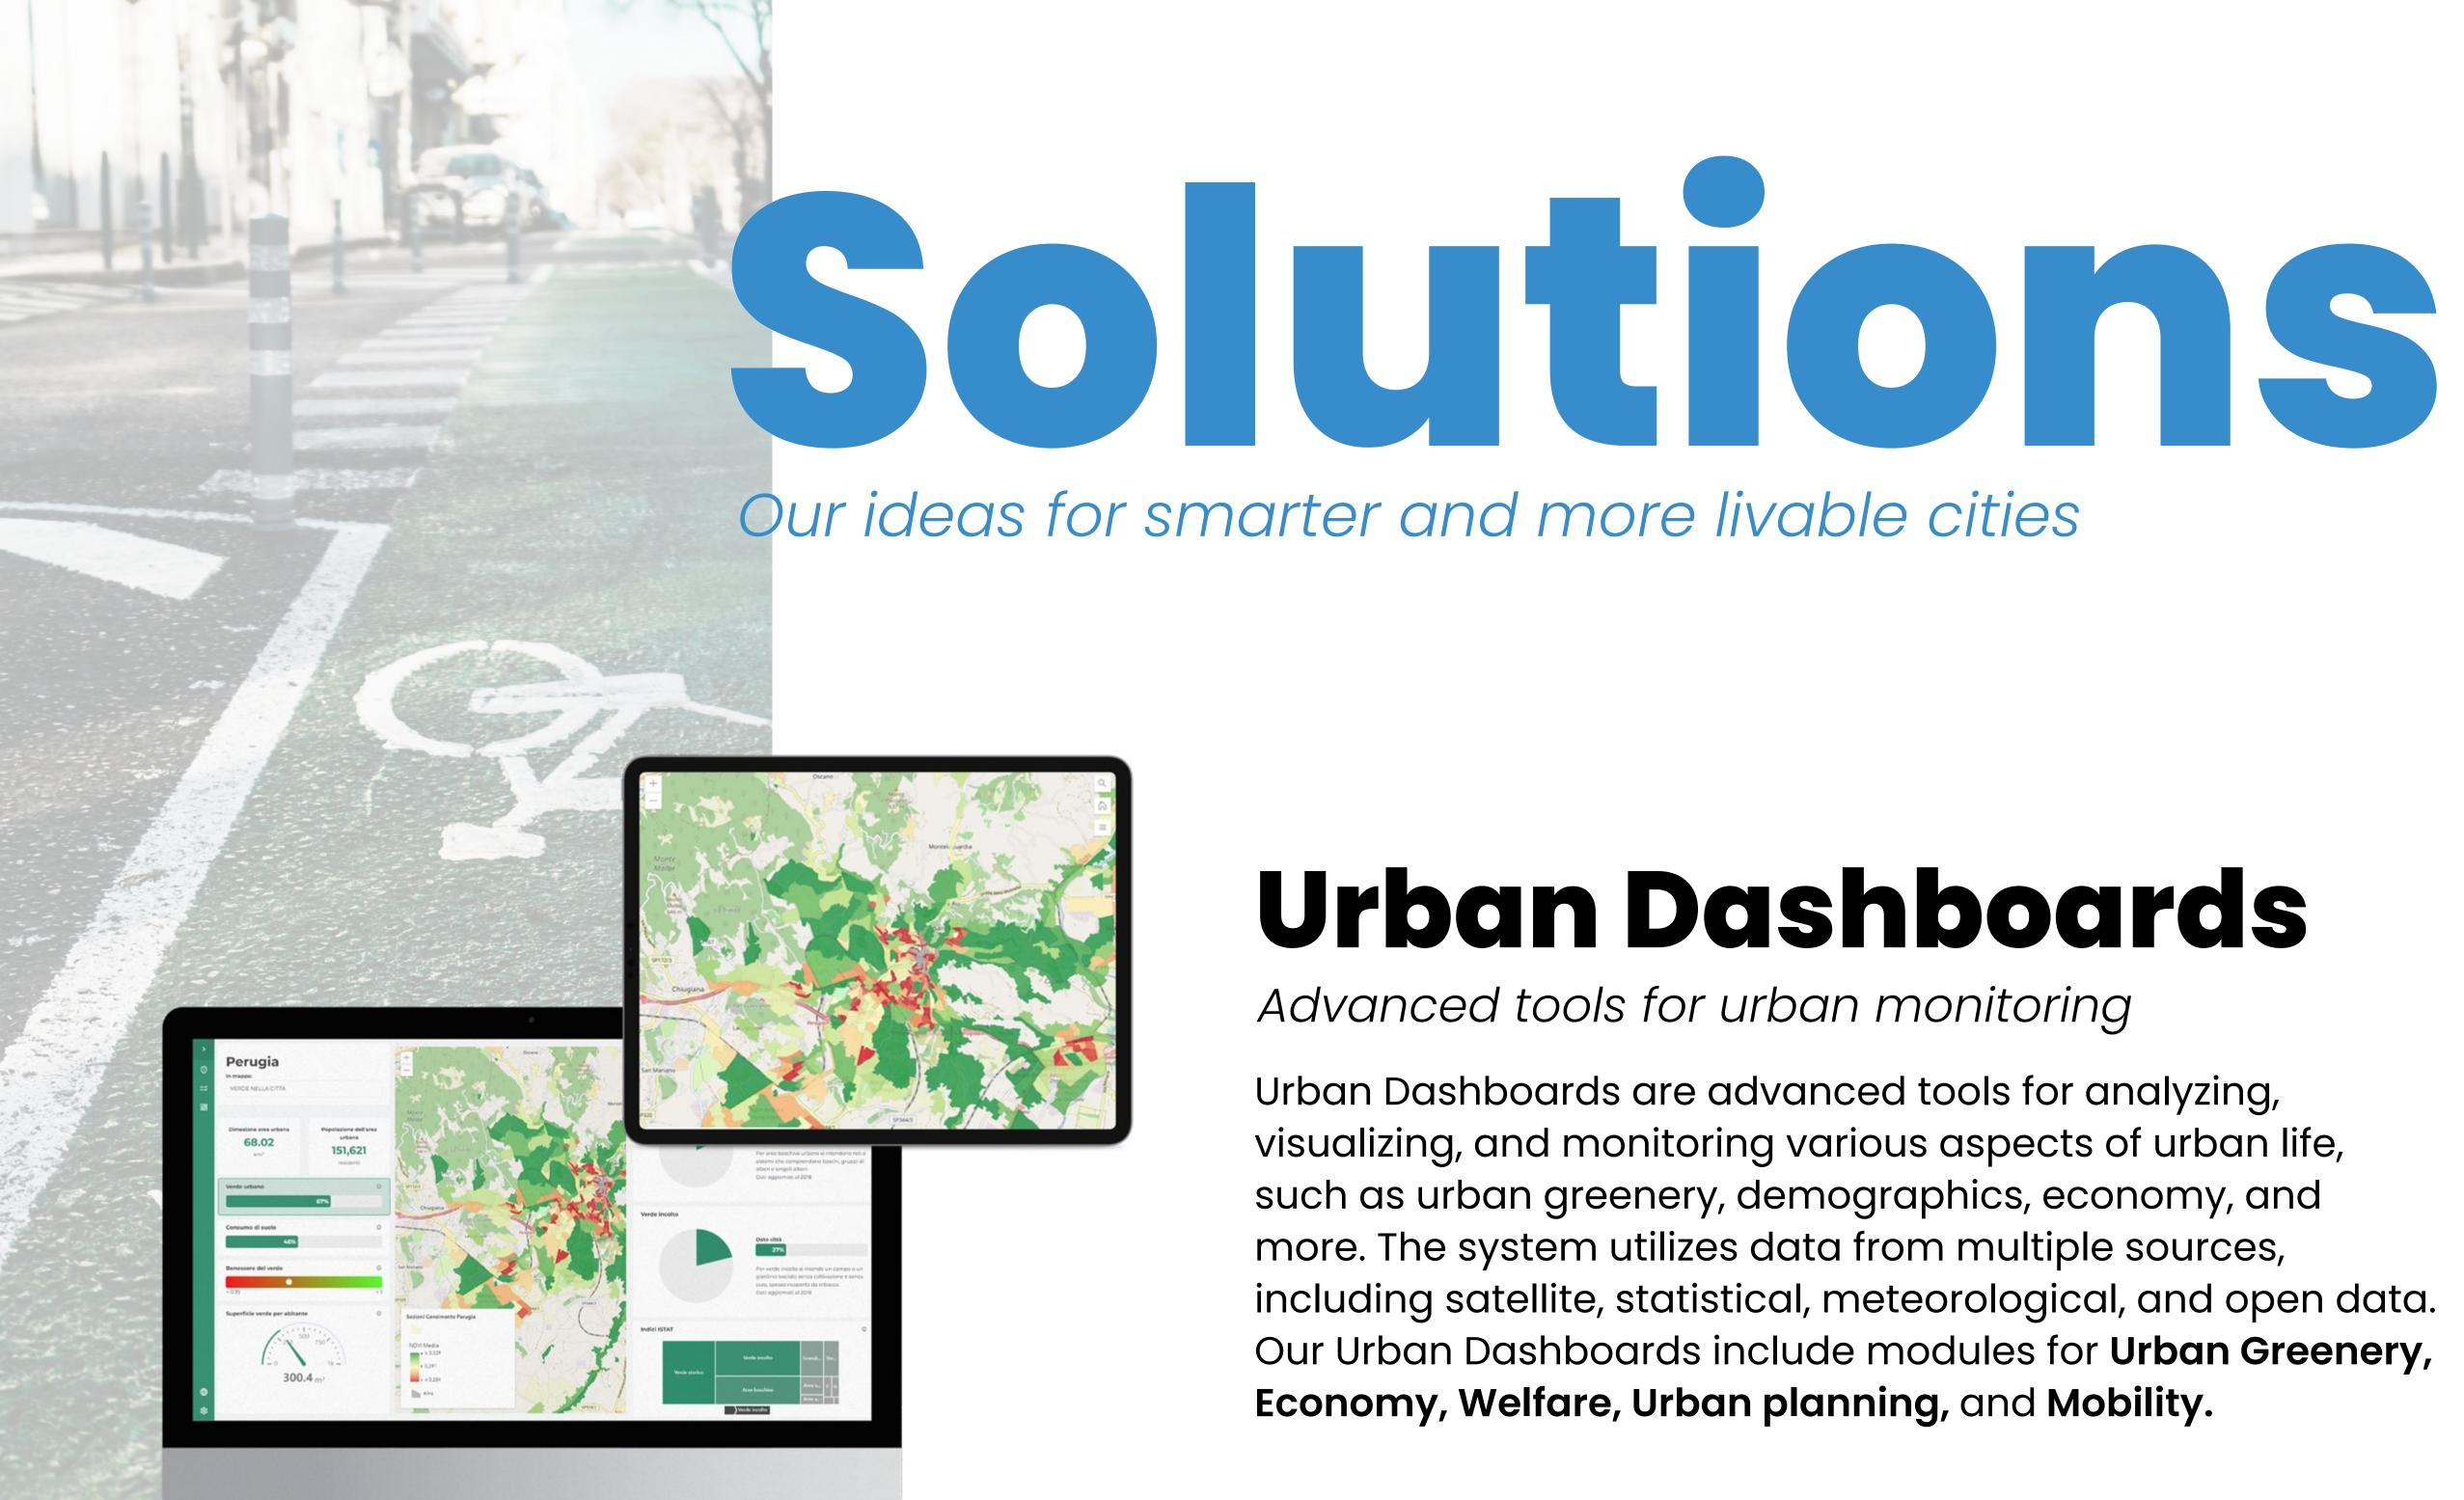

### Situation Room

Creating a secure, pleasant and welcoming city

Situation Room is a platform that allows local administrations to monitor urban events, crowded areas, traffic flows, and emergencies in real-time. Its primary goal is ensuring a safe city and well-informed urban management.

### Citiverse

Transforming city dynamics with real-time insights

Citiverse is an interactive three-dimensional virtual environment that digitally reproduces the physical city. It provides the opportunity to explore the virtual city, analyze spatial data, and simulate scenarios, facilitating a deep understanding of the urban environment.