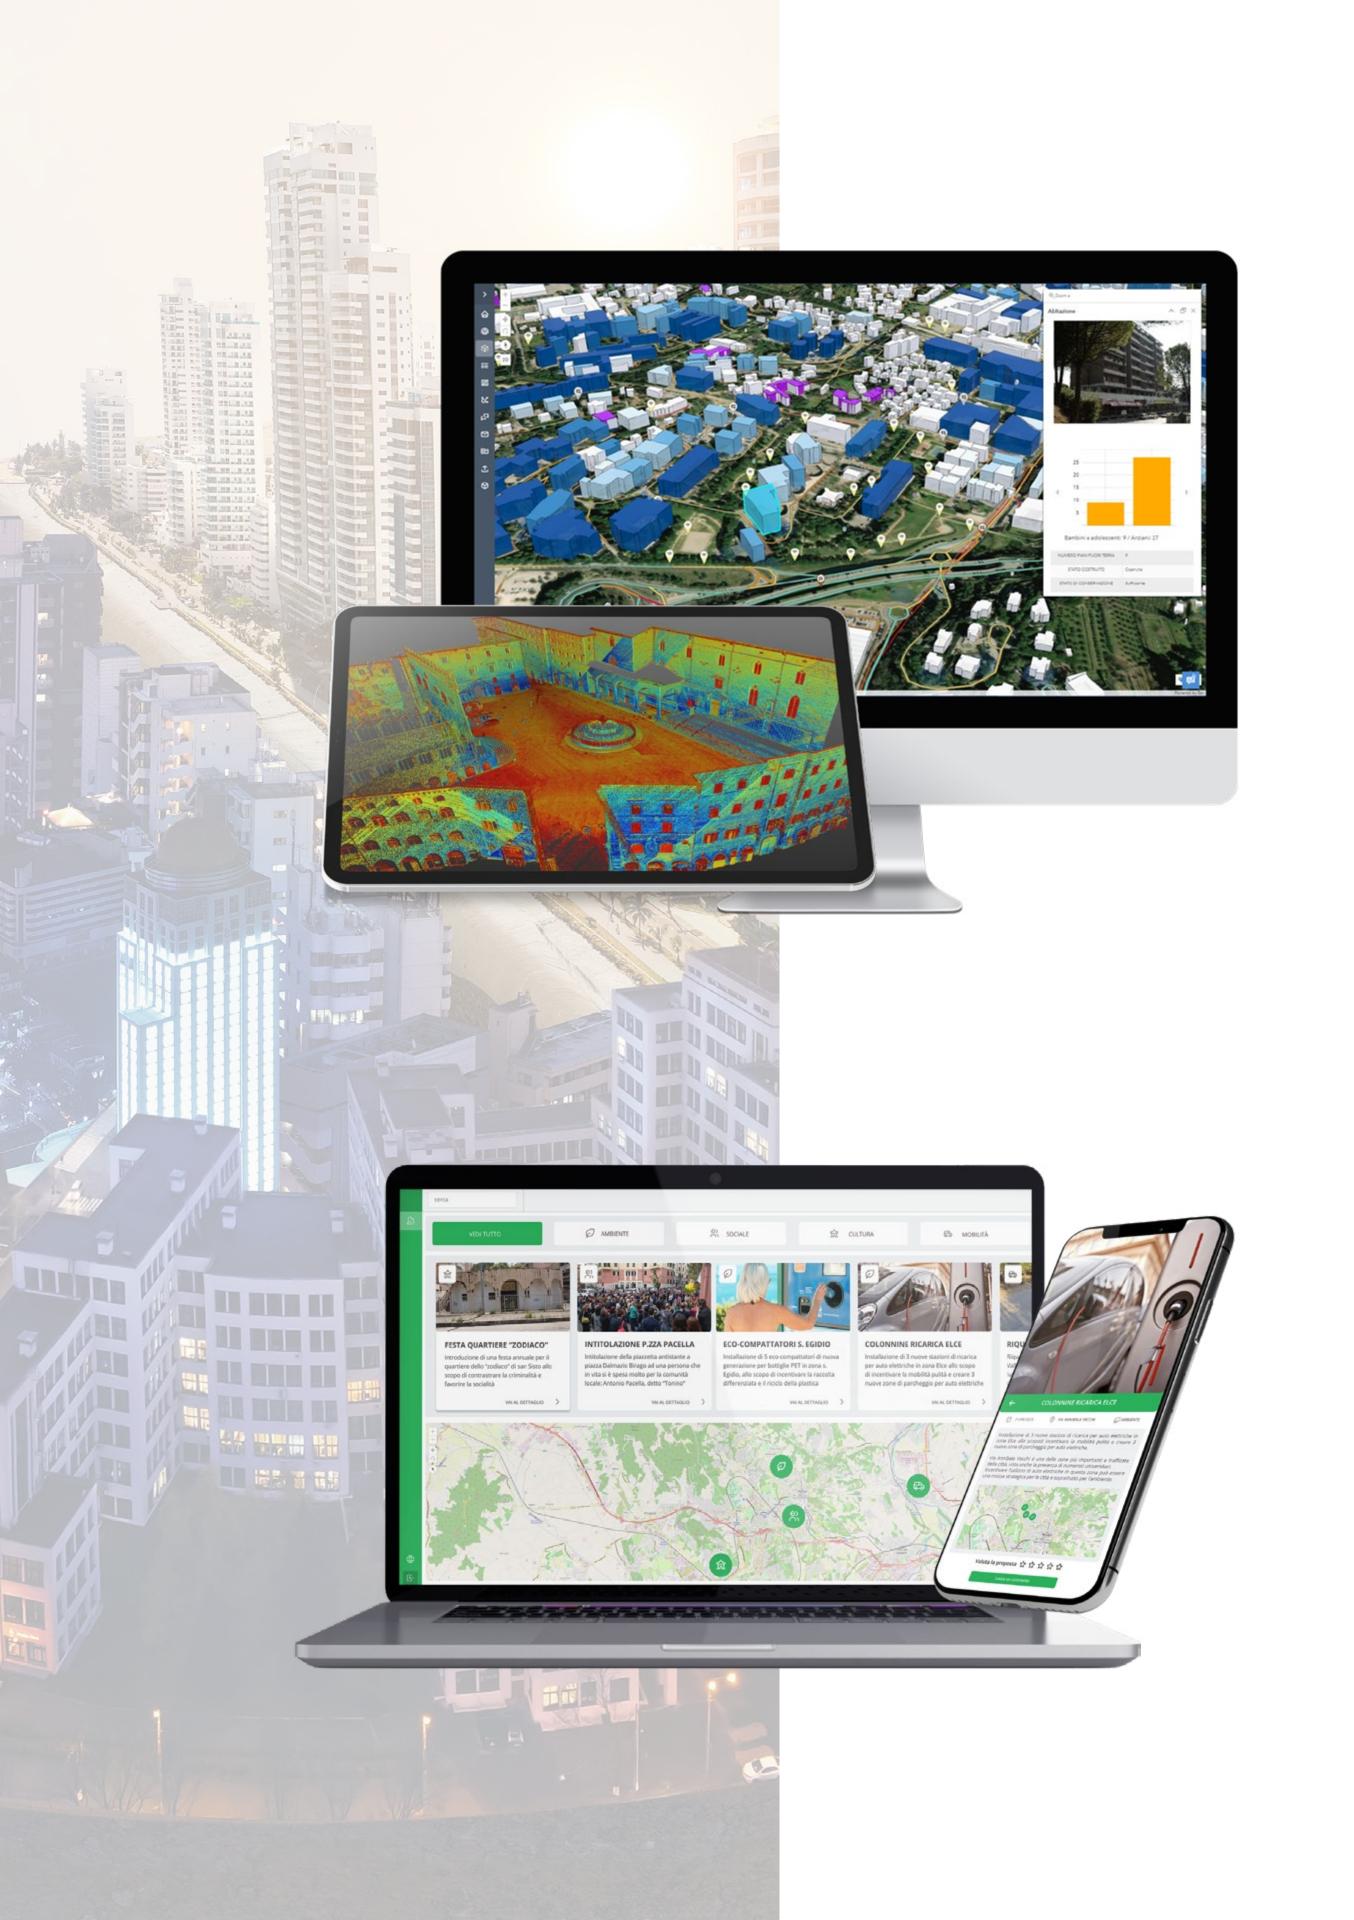

# Dicital Twin

One platform, endless possibilities

Immersive 3D Visualization

Geospatial Data Analysis

Machine Learning & Al

Middleware Framework

WiseTown is an innovative Urban Digital Twin platform designed to replicate urban reality within a virtual environment faithfully.

Utilizing advanced technology and an intuitive interface, this system empowers urban planners, policymakers, and stakeholders to foster the development of smarter and more sustainable cities.

### Citiverse

Transforming city dynamics with real-time insights

Citiverse is an interactive three-dimensional virtual environment that digitally reproduces the physical city. It provides the opportunity to explore the virtual city, analyze spatial data, and simulate scenarios, facilitating a deep understanding of the urban environment.

## Crowd Planning

Participatory urban design

Crowd Planning is a platform for participatory urban codesign that actively involves the community in territorial planning, facilitating communication between public administration and citizens to enhance the impact of local policy initiatives.